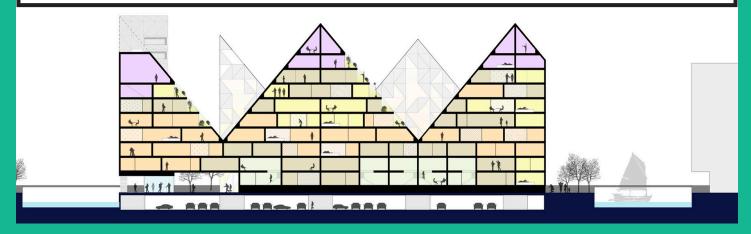

... TO MAXIMIZE VIEWS OF THE HARBOUR AND DAYLIGHT TO 7000 INHABIT-ANTS, AND RESPECTING THE INLAND URBAN CONTEXT, THE BUILDING FORMS PEAKS AND VALLEYS CREATING VISUAL PATHWAYS THROUGH THE BUILDING ...

... THE INTEGRATION OF A **EUROPEAN PERIMETER BLOCK** AND **MANHATTAN** HIGH - RISE COMBINES THE ADVANTAGES OF BOTH, THE COMPACT SECURITY OF THE COURTYARD AND THE AIRY VIEWS OF THE SKYSCRAPER ...