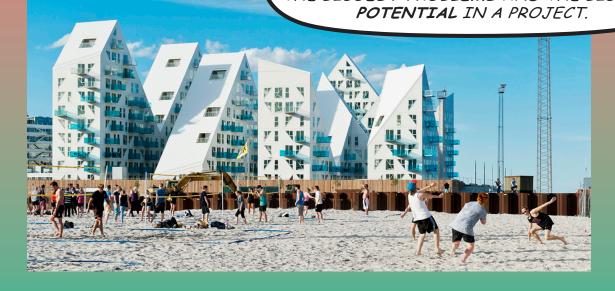

... TO MAXIMIZE VIEWS OF THE HARBOUR AND DAYLIGHT TO 7000 INHABIT-ANTS, AND RESPECTING THE INLAND URBAN CONTEXT, THE BUILDING FORMS PEAKS AND VALLEYS CREATING VISUAL PATHWAYS THROUGH THE BUILDING ...

... THE INTEGRATION OF A **EUROPEAN PERIMETER BLOCK** AND **MANHATTAN** HIGH - RISE COMBINES THE ADVANTAGES OF BOTH, THE COMPACT SECURITY OF THE COURTYARD AND THE AIRY VIEWS OF THE SKYSCRAPER ...