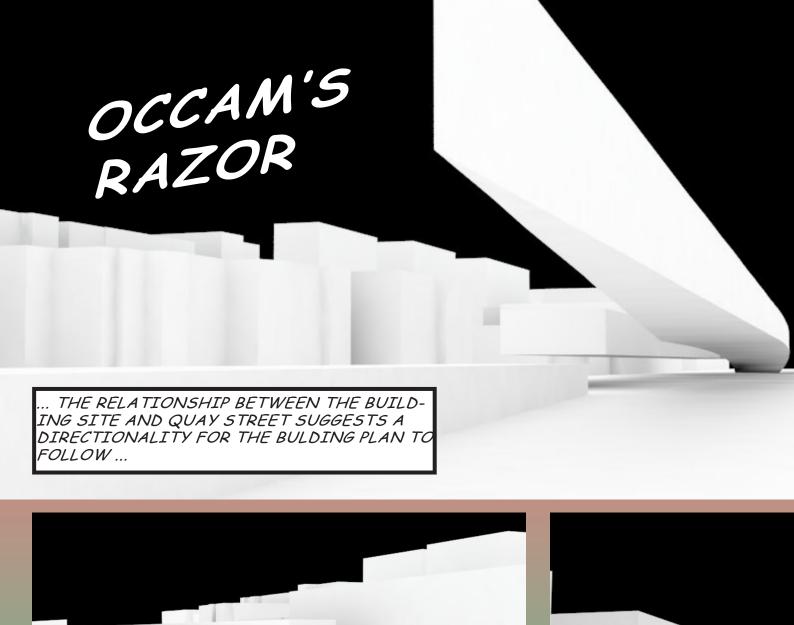

... TO MAXIMIZE VIEWS OF THE HARBOUR AND DAYLIGHT TO 7000 INHABIT-ANTS, AND RESPECTING THE INLAND URBAN CONTEXT, THE BUILDING FORMS PEAKS AND VALLEYS CREATING VISUAL PATHWAYS THROUGH THE BUILDING ...

... THE INTEGRATION OF A **EUROPEAN PERIMETER BLOCK** AND **MANHATTAN** HIGH - RISE COMBINES THE ADVANTAGES OF BOTH, THE COMPACT SECURITY OF THE COURTYARD AND THE AIRY VIEWS OF THE SKYSCRAPER ...