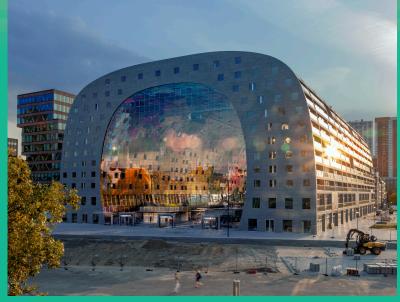

TING THE INLAND URBAN CONTEXT, THE BUILDING FORMS PEAKS AND VALLEYS CREATING VISUAL PATHWAYS THROUGH THE BUILDING ...





... THE INTEGRATION OF A **EUROPEAN PERIMETER BLOCK** AND **MANHATTAN** HIGH - RISE COMBINES THE ADVANTAGES OF BOTH, THE COMPACT SECURITY OF THE COURTYARD AND THE AIRY VIEWS OF THE SKYSCRAPER ...







... BJARKE INGELS' FIRST NY PROJECT W57 RE-INTERPRETS THE CONVENTIONAL MAN-HATTAN BLOCK TYPOLOGY, THE SLOPING FACADE WILL PROVIDE VIEWS FOR ALL 750 RESIDENTS, THE BUILDING FORM BRIDG-ES ADJACENT LOW RISE AND HIGH RISE BUILDINGS ...







... AND THEN DONALD TRAVELLED THE WORLD ON HIS PRIVATE JET, AND WHEN HE SAW THE ARCHITECTS' SCHEMES BUILT, **DONALD WAS TRUMPED**. THE PLANS HAD BEEN REALIZED AND WERE DELIVERING TO VARYING EXTENTS ON THEIR UTOPIAN PROMISES ...









... THROUGH QUESTIONING CONVENTIONAL APPLICATION OF ARCHITECTURAL TYPOLOGY, SIMPLE AND ESSENTIAL CONCEPTS CAN CREATE NEW AND DIFFERENT FORMS OF INTERACTION IN RESIDENTIAL DEVELOPMENT ...













... **CHAPULTEPEC PARK** IS A COMMERCIAL DEVELOPMENT PLANNED FOR MEXICO CITY, BY EXAMINING THE BUILDING IN SECTION, A VARIETY OF SPACES FOR INTERACTION BETWEEN COMMERCE, PUBLIC SPACE, AND TRANSPORT ARE PRESENTED ...













... SWISS CHEESE THEORY ANALYSES
THE EFFECTIVENESS OF MAN-MADE
SYSTEMS, IF INHERENT QUALITIES
OF A BUILDING ARE DESIGNED TO
ALIGN WITH MOMENTS OF OPENNESS IN THE CITY, CAN THEY ENCOURAGE MOVEMENT THROUGH THE
BUILDING ??...

## EMMENTAL BUILDING

"WHEN YOU HAVE BIG HOLES IN YOUR WALLS, PEOPLE (POTENTIALLY MEXICANS) HAVE A PROPENSITY TO PASS THROUGH IN EVER INCREASING