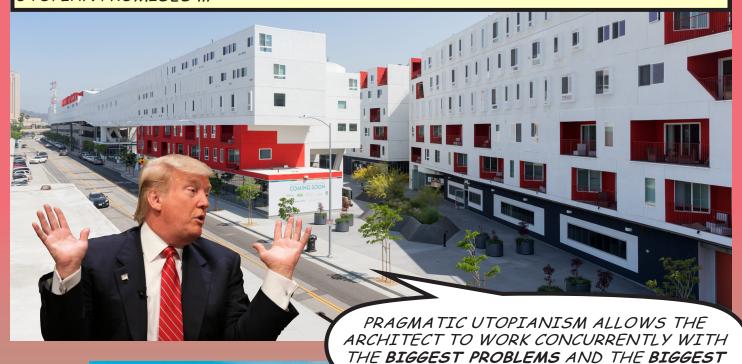

... AND THEN DONALD TRAVELLED THE WORLD ON HIS PRIVATE JET, AND WHEN HE SAW THE ARCHITECTS' SCHEMES BUILT, **DONALD WAS TRUMPED**. THE PLANS HAD BEEN REALIZED AND WERE DELIVERING TO VARYING EXTENTS ON THEIR UTOPIAN PROMISES ...