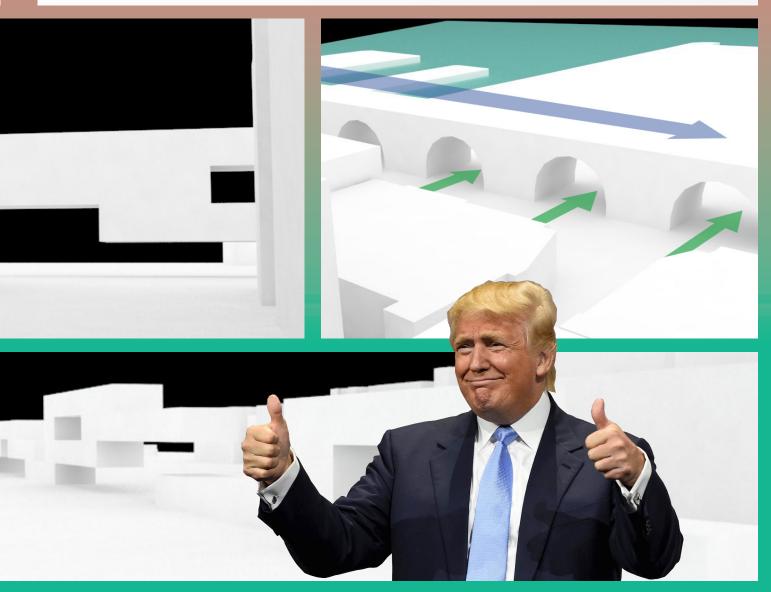

... SWISS CHEESE THEORY ANALYSES
THE EFFECTIVENESS OF MAN-MADE
SYSTEMS, IF INHERENT QUALITIES
OF A BUILDING ARE DESIGNED TO
ALIGN WITH MOMENTS OF OPENNESS IN THE CITY, CAN THEY ENCOURAGE MOVEMENT THROUGH THE
BUILDING ??...

## EMMENTAL BUILDING

"WHEN YOU HAVE BIG HOLES IN YOUR WALLS, PEOPLE (POTENTIALLY MEXICANS) HAVE A PROPENSITY TO PASS THROUGH IN EVER INCREASING NUMBERS!"

... THIS CONDITION CAN BE CHALLENGED BY ASSERTING ALTERNATE AXES OF TRAVEL THROUGH THE BUILDING, FORMAL CUES CAN INFLUENCE MOVEMENT AND CAN BE USED TO FRAME VIEWS, ASSIGNING VALUE TO CHOSEN FEATURES OF THE ENVIRONMENT ...