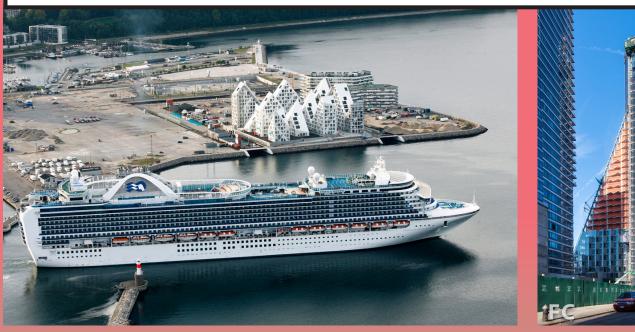

... TO MAXIMIZE VIEWS OF THE HARBOUR AND DAYLIGHT TO 7000 INHABIT-ANTS, AND RESPECTING THE INLAND URBAN CONTEXT, THE BUILDING FORMS PEAKS AND VALLEYS CREATING VISUAL PATHWAYS THROUGH THE BUILDING ...

... THE INTEGRATION OF A **EUROPEAN PERIMETER BLOCK** AND **MANHATTAN** HIGH - RISE COMBINES THE ADVANTAGES OF BOTH, THE COMPACT SECURITY OF THE COURTYARD AND THE AIRY VIEWS OF THE SKYSCRAPER ...