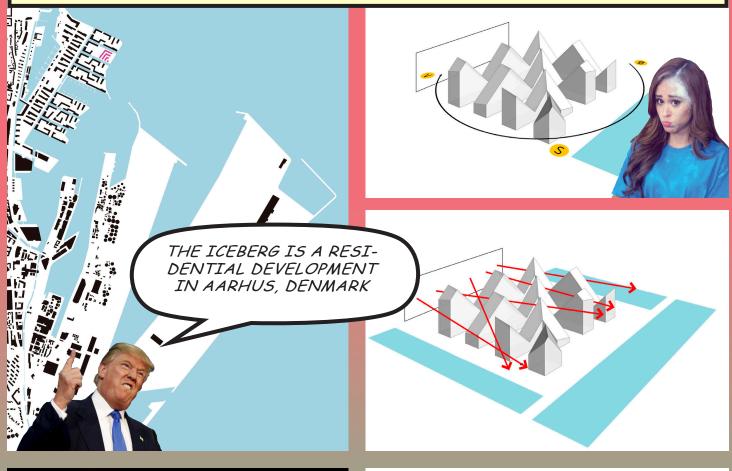

... TO MAXIMIZE VIEWS OF THE HARBOUR AND DAYLIGHT TO 7000 INHABIT-ANTS, AND RESPECTING THE INLAND URBAN CONTEXT, THE BUILDING FORMS PEAKS AND VALLEYS CREATING VISUAL PATHWAYS THROUGH THE BUILDING ...

... THE INTEGRATION OF A **EUROPEAN PERIMETER BLOCK** AND **MANHATTAN** HIGH - RISE COMBINES THE ADVANTAGES OF BOTH, THE COMPACT SECURITY OF THE COURTYARD AND THE AIRY VIEWS OF THE SKYSCRAPER ...