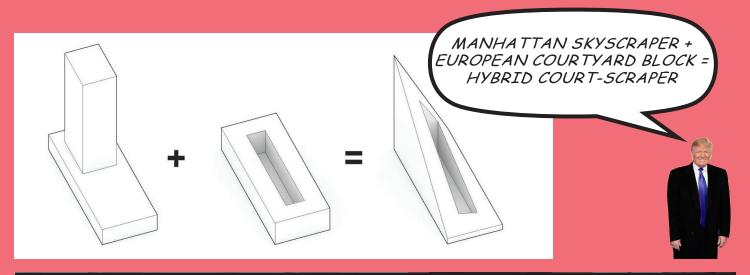

... TO MAXIMIZE VIEWS OF THE HARBOUR AND DAYLIGHT TO 7000 INHABIT-ANTS, AND RESPECTING THE INLAND URBAN CONTEXT, THE BUILDING FORMS PEAKS AND VALLEYS CREATING VISUAL PATHWAYS THROUGH THE BUILDING ...

... THE INTEGRATION OF A **EUROPEAN PERIMETER BLOCK** AND **MANHATTAN** HIGH - RISE COMBINES THE ADVANTAGES OF BOTH, THE COMPACT SECURITY OF THE COURTYARD AND THE AIRY VIEWS OF THE SKYSCRAPER ...