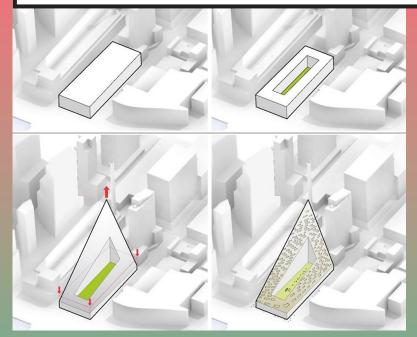

... TO MAXIMIZE VIEWS OF THE HARBOUR AND DAYLIGHT TO 7000 INHABIT-ANTS, AND RESPECTING THE INLAND URBAN CONTEXT, THE BUILDING FORMS PEAKS AND VALLEYS CREATING VISUAL PATHWAYS THROUGH THE BUILDING ...

... THE INTEGRATION OF A **EUROPEAN PERIMETER BLOCK** AND **MANHATTAN** HIGH - RISE COMBINES THE ADVANTAGES OF BOTH, THE COMPACT SECURITY OF THE COURTYARD AND THE AIRY VIEWS OF THE SKYSCRAPER ...