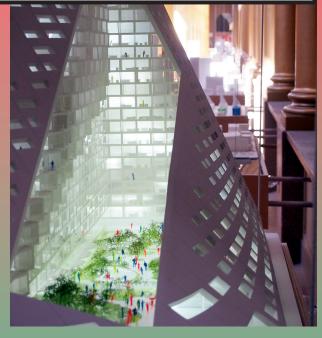

... TO MAXIMIZE VIEWS OF THE HARBOUR AND DAYLIGHT TO 7000 INHABIT-ANTS, AND RESPECTING THE INLAND URBAN CONTEXT, THE BUILDING FORMS PEAKS AND VALLEYS CREATING VISUAL PATHWAYS THROUGH THE BUILDING ...

... THE INTEGRATION OF A **EUROPEAN PERIMETER BLOCK** AND **MANHATTAN** HIGH - RISE COMBINES THE ADVANTAGES OF BOTH, THE COMPACT SECURITY OF THE COURTYARD AND THE AIRY VIEWS OF THE SKYSCRAPER ...