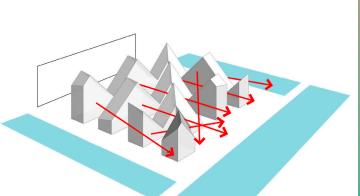

... SWISS CHEESE THEORY ANALYSES
THE EFFECTIVENESS OF MAN-MADE
SYSTEMS, IF INHERENT QUALITIES
OF A BUILDING ARE DESIGNED TO
ALIGN WITH MOMENTS OF OPENNESS IN THE CITY, CAN THEY ENCOURAGE MOVEMENT THROUGH THE
BUILDING ??...

## EMMENTAL BUILDING

"WHEN YOU HAVE BIG HOLES IN YOUR WALLS, PEOPLE (POTENTIALLY MEXICANS) HAVE A PROPENSITY TO PASS THROUGH IN EVER INCREASING NUMBERS!"

... THIS CONDITION CAN BE CHALLENGED BY ASSERTING ALTERNATE AXES OF TRAVEL THROUGH THE BUILDING, FORMAL CUES CAN INFLUENCE MOVEMENT AND CAN BE USED TO FRAME VIEWS, ASSIGNING VALUE TO CHOSEN FEATURES OF THE ENVIRONMENT ...