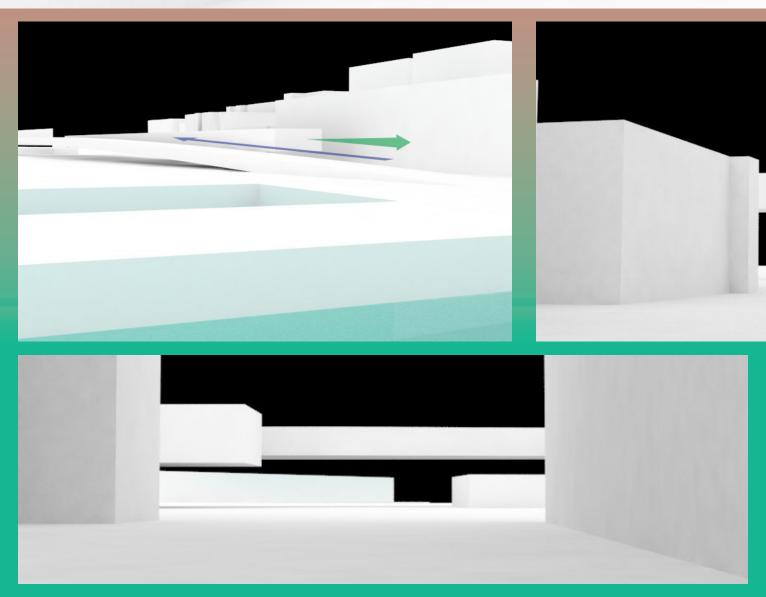

... TO MAXIMIZE VIEWS OF THE HARBOUR AND DAYLIGHT TO 7000 INHABIT-ANTS, AND RESPECTING THE INLAND URBAN CONTEXT, THE BUILDING FORMS PEAKS AND VALLEYS CREATING VISUAL PATHWAYS THROUGH THE BUILDING ...

... THE INTEGRATION OF A **EUROPEAN PERIMETER BLOCK** AND **MANHATTAN** HIGH - RISE COMBINES THE ADVANTAGES OF BOTH, THE COMPACT SECURITY OF THE COURTYARD AND THE AIRY VIEWS OF THE SKYSCRAPER ...

... BJARKE INGELS' FIRST NY PROJECT W57 RE-INTERPRETS THE CONVENTIONAL MAN-HATTAN BLOCK TYPOLOGY, THE SLOPING FACADE WILL PROVIDE VIEWS FOR ALL 750 RESIDENTS, THE BUILDING FORM BRIDG-ES ADJACENT LOW RISE AND HIGH RISE BUILDINGS ...