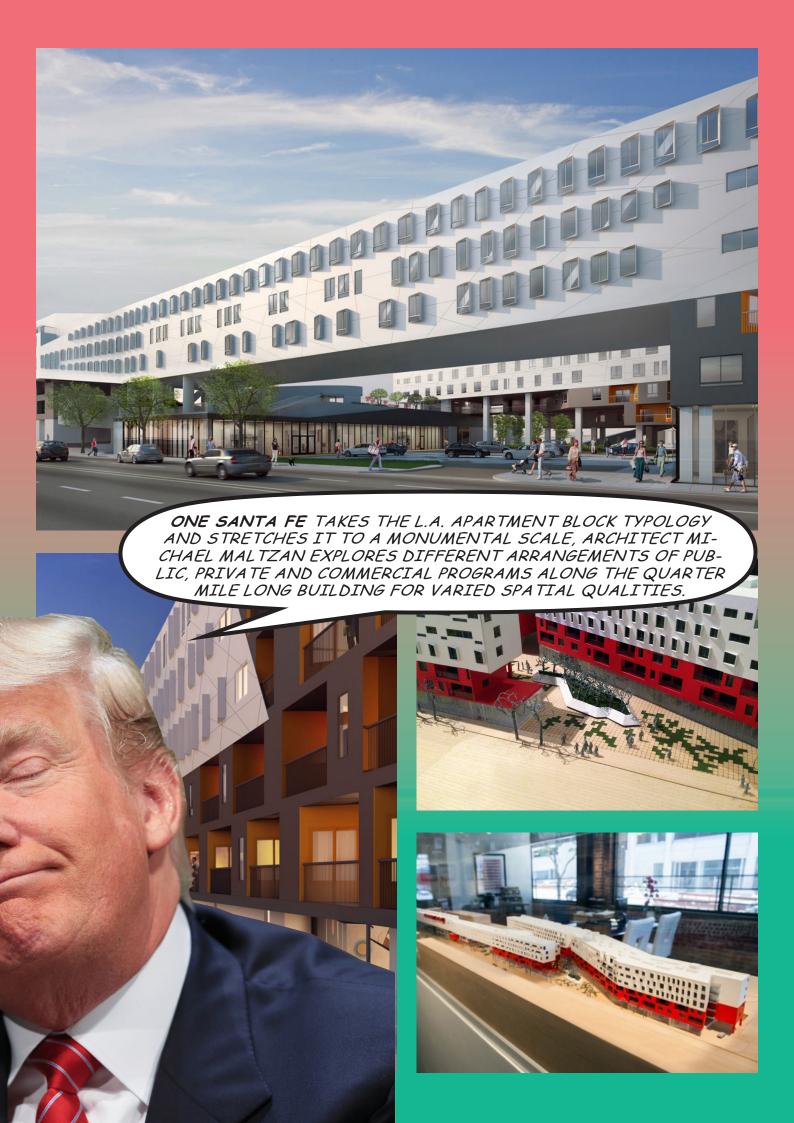

... BJARKE INGELS' FIRST NY PROJECT W57 RE-INTERPRETS THE CONVENTIONAL MAN-HATTAN BLOCK TYPOLOGY, THE SLOPING FACADE WILL PROVIDE VIEWS FOR ALL 750 RESIDENTS, THE BUILDING FORM BRIDG-ES ADJACENT LOW RISE AND HIGH RISE BUILDINGS ...